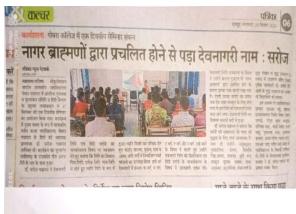

# भैयाजी ये भी देखें : किरण कौशल को NRDA का अतिरिक्त प्रभार, इन IAS की भी...

यह व्याख्यान श्री कुलेश्वर महादेव शासकीय महाविद्यालय गोबरा नवापारा के गणित विभाग की सहायक प्राध्यापक नंदनी साहू द्वारा आयोजित किया गया था। इस वर्कशॉप में महाविद्यालय के प्राचार्य एस.आर. वड्डे सहित बड़ी संख्या में प्राध्यापक कर्मचारी और छात्राएँ शामिल हुए।

रायपुर। श्री कुलेश्वर महादेव शासकीय महाविद्यालय गोबरा नवापारा तर्री में गणित विभाग द्वारा मैटलैब सॉफ़्टवेयर पर व्याख्यान हुआ। जिसमें मुख्य वक्ता के रूप में डॉ. प्रियंका सिंह, सहायक प्राध्यापक गणित, शासकीय नवीन कन्या महाविद्यालय नवापारा, सम्मिलित हुई।

## भैयाजी ये भी देखें : धर्मजीत बोले-मैं अमित जोगी का बंधवा मजदूर नहीं ! BJP में...

मुख्य वक्ता डॉक्टर प्रियंका सिंह द्वारा मैटलैब सॉफ़्टवेयर का विभिन्न क्षेत्रों जैसे रोबोटिक्स, डेटा साइंस, इंजीनियरिंग ग्राफिक्स आदि क्षेत्रों में महत्व पर प्रकाश डाला गया। डॉ. प्रियंका ने बताया कि मैटलैब सॉफ़्टवेयर का प्रयोग व्यापक रूप में मेडिकल तथा शोध कार्यों में भी किया जा रहा है।

वर्कशॉप में बड़ी मात्रा में डाटा को एनालिसिस और तकनीकों पर चर्चा की गई वहां उपस्थित लोगों ने मशीन लर्निंग मॉडल बनाने के लिए उपयोग किए जाने वाले विभिन्न टलो और