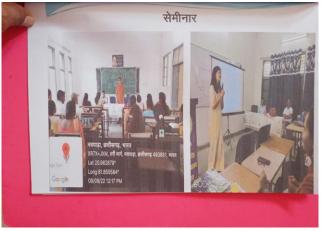

### Seminar / Webinar / Workshop

**Geography Department Workshop** 

### Report on the Two-Day Workshop on Remote Sensing and GIS

Organized by: Geography Department SKMGC

Dates: 22nd and 23rd September 2022

The Geography Department of our institution organized a highly successful **Two-Day Workshop on Remote Sensing and GIS** on the 22nd and 23rd of September 2022. This event was specifically designed to provide students and faculty members with comprehensive insights into the theoretical and practical applications of remote sensing and Geographic Information Systems (GIS), with a particular focus on its relevance to postgraduate studies and research.