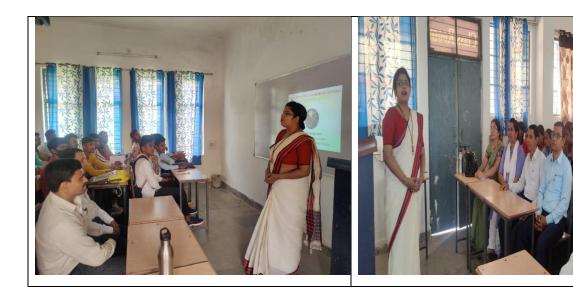

### Report on the Two-Day Workshop on Remote Sensing and GIS

Organized by: Geography Department SKMGC

Dates: 22nd and 23rd September 2022

The Geography Department of our institution organized a highly successful **Two-Day Workshop on Remote Sensing and GIS** on the 22nd and 23rd of September 2022. This event was specifically designed to provide students and faculty members with comprehensive insights into the theoretical and practical applications of remote sensing and Geographic Information Systems (GIS), with a particular focus on its relevance to postgraduate studies and research.

#### **Chief Guest and Resource Person**

The sessions were conducted by **Dr. Tisha Dey**, an esteemed faculty member from **Government Girls College, Nawapara**. Dr. Dey is a renowned expert in the field of remote sensing and GIS, and her exceptional presentation skills captivated the audience. Over the two days, she eloquently explained the principles of remote sensing, the processing of satellite images, and the integration of GIS technologies for spatial analysis.