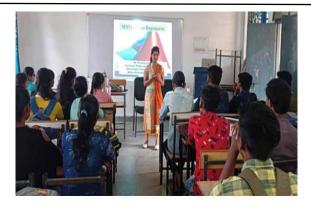

### Report on the Two-Day Workshop on Remote Sensing and GIS

Organized by: Geography Department SKMGC

Dates: 22nd and 23rd September 2022

The Geography Department of our institution organized a highly successful **Two-Day Workshop on Remote Sensing and GIS** on the 22nd and 23rd of September 2022. This event was specifically designed to provide students and faculty members with comprehensive insights into the theoretical and practical applications of remote sensing and Geographic Information Systems (GIS), with a particular focus on its relevance to postgraduate studies and research.

#### **Chief Guest and Resource Person**

The sessions were conducted by **Dr. Tisha Dey**, an esteemed faculty member from **Government Girls College, Nawapara**. Dr. Dey is a renowned expert in the field of remote sensing and GIS, and her exceptional presentation skills captivated the audience. Over the two days, she eloquently explained the principles of remote sensing, the processing of satellite images, and the integration of GIS technologies for spatial analysis.