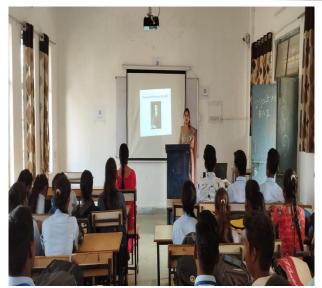

### Report on the Two-Day Workshop on Remote Sensing and GIS

Organized by: Geography Department SKMGC

Dates: 22nd and 23rd September 2022

The Geography Department of our institution organized a highly successful **Two-Day Workshop on Remote Sensing and GIS** on the 22nd and 23rd of September 2022. This event was specifically designed to provide students and faculty members with comprehensive insights into the theoretical and practical applications of remote sensing and Geographic Information Systems (GIS), with a particular focus on its relevance to postgraduate studies and research.

#### **Chief Guest and Resource Person**

The sessions were conducted by **Dr. Tisha Dey**, an esteemed faculty member from **Government Girls College, Nawapara**. Dr. Dey is a renowned expert in the field of remote sensing and GIS, and her exceptional presentation skills captivated the audience. Over the two days, she eloquently explained the principles of remote sensing, the processing of satellite images, and the integration of GIS technologies for spatial analysis.